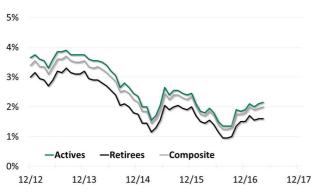

The discount rate development of the past four years is shown in the following chart:

**Historical Discount Rates** 

|           | 2016  |       |       | 2017  |       |
|-----------|-------|-------|-------|-------|-------|
| Date      | 30.06 | 30.09 | 31.12 | 31.03 | 30.04 |
| Actives   | 1,50% | 1,35% | 1,90% | 2,10% | 2,15% |
| Retirees  | 1,15% | 1,00% | 1,50% | 1,60% | 1,60% |
| Composite | 1,40% | 1,30% | 1,80% | 1,95% | 2,00% |