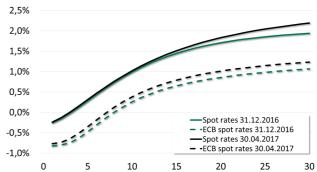

## **Spot Rates**

In detail, the spot rates for high quality corporate bonds (and in comparison: Eurozone government bonds) are as follows:

Spot rates for government bonds (issued by the ECB) and corporate bonds AA/AAA

## Methodology

The discount rate applicable is calculated as a single discount rate for a representative pension plan, leading to identical measurement results as the yield curve (spot rates). The latter is determined with regards to Euro Corporate Bonds provided by Bloomberg with a minimum AA-rating at the balance sheet date by at least one of the rating agencies Fitch, Standard & Poor's or Moody's (**5A approach**). The Svensson method, a Nelson-Siegel type function, is applied for interpolation and extrapolation purposes. No adjustment is carried out on the corporate bonds taken into account and only information concerning the spot rates, deductible from the corporate bonds, are applied. In particular, no explicit assumptions are made on the extrapolation concerning long durations.