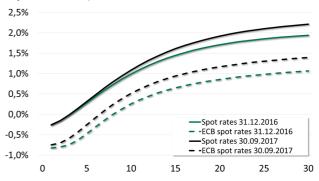

#### **Spot Rates**

In detail, the spot rates for high quality corporate bonds (and in comparison: Eurozone government bonds) are as follows:

## Spot rates for government bonds (issued by the ECB) and corporate bonds AA/AAA

We are pleased to support you on any effects the discount rate has on your pension plans as well as on any questions connected to this issue.