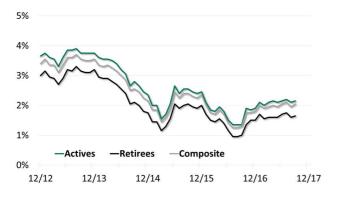

### Discount rate as of 30 September 2017 at 2.05 %

Discount rates rise slightly compared to previous month

The discount rates for the measurement of pension obligations according to international standards (IAS19.83 and FASB ASC 715-30-35-432 respectively) for actives and retirees amount to

|           | 2016  |       | 2017  |       |       |
|-----------|-------|-------|-------|-------|-------|
| Date      | 30.09 | 31.12 | 31.03 | 30.06 | 30.09 |
| Actives   | 1,35% | 1,90% | 2,10% | 2,15% | 2,15% |
| Retirees  | 1,00% | 1,50% | 1,60% | 1,70% | 1,65% |
| Composite | 1,30% | 1,80% | 1,95% | 2,05% | 2,05% |

The discount rate development of the past four years is shown in the following chart:

#### **Historical Discount Rates**