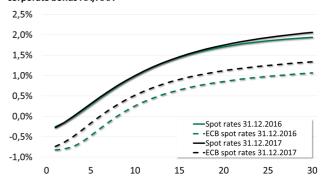

## **Spot Rates**

In detail, the spot rates for high quality corporate bonds (and in comparison: Eurozone government bonds) are as follows:

# Spot rates for government bonds (issued by the ECB) and corporate bonds AA/AAA

We are pleased to support you on any effects the discount rate has on your pension plans as well as on any questions connected to this issue.