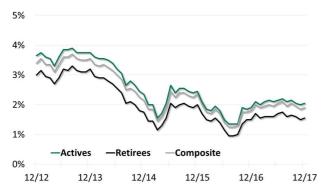

The discount rate development of the past four years is shown in the following chart:

#### **Historical Discount Rates**

### Discount rate as of 31 December 2017 at 1.90 %

Discount rates rise slightly compared to 31 Dec. 2016

The discount rates for the measurement of pension obligations according to international standards (IAS19.83 and FASB ASC 715-30-35-432 respectively) for actives and retirees amount to

|           | 2016  | 2017  |       |       |       |
|-----------|-------|-------|-------|-------|-------|
| Date      | 31.12 | 31.03 | 30.06 | 30.09 | 31.12 |
| Actives   | 1,90% | 2,10% | 2,15% | 2,15% | 2,05% |
| Retirees  | 1,50% | 1,60% | 1,70% | 1,65% | 1,55% |
| Composite | 1,80% | 1,95% | 2,05% | 2,05% | 1,90% |