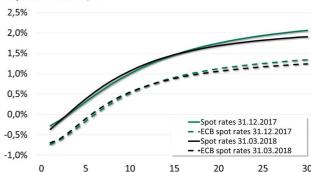

#### **Spot Rates**

In detail, the spot rates for high quality corporate bonds (and in comparison: Eurozone government bonds) are as follows:

## Spot rates for government bonds (issued by the ECB) and corporate bonds AA/AAA

We are pleased to support you on any effects the discount rate has on your pension plans as well as on any questions connected to this issue.