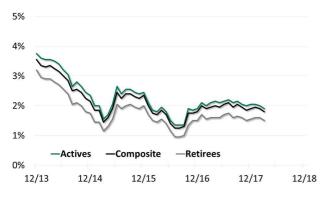

The discount rate development of the past four years is shown in the following chart:

#### **Historical Discount Rates**

|           | 2017  |       |       |       | 2018  |
|-----------|-------|-------|-------|-------|-------|
| Date      | 31.03 | 30.06 | 30.09 | 31.12 | 31.03 |
| Actives   | 2,10% | 2,15% | 2,15% | 2,05% | 1,90% |
| Retirees  | 1,60% | 1,70% | 1,65% | 1,55% | 1,50% |
| Composite | 1,95% | 2,05% | 2,05% | 1,90% | 1,80% |