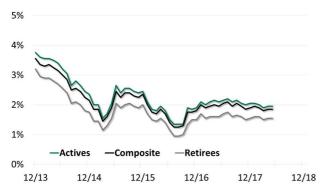

#### **Spot Rates**

In detail, the spot rates for high quality corporate bonds (and in comparison: Eurozone government bonds) are as follows:

## Spot rates for government bonds (issued by the ECB) and corporate bonds AA/AAA

We are pleased to support you on any effects the discount rate has on your pension plans as well as on any questions connected to this issue.