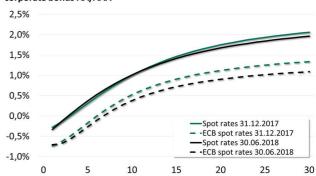

#### **Spot Rates**

In detail, the spot rates for high quality corporate bonds (and in comparison: Eurozone government bonds) are as follows:

## Spot rates for government bonds (issued by the ECB) and corporate bonds AA/AAA

We are pleased to support you on any effects the discount rate has on your pension plans as well as on any questions connected to this issue.