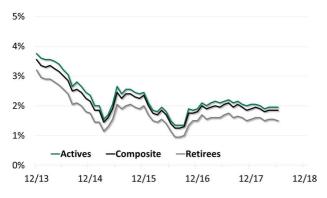

### Discount rate as of 30 June 2018 at 1.85 %

Discount rates stable compared to previous months

The discount rates for the measurement of pension obligations according to international standards (IAS19.83 and FASB ASC 715-30-35-432 respectively) for actives and retirees amount to

|           | 2017  |       |       | 2018  |       |
|-----------|-------|-------|-------|-------|-------|
| Date      | 30.06 | 30.09 | 31.12 | 31.03 | 30.06 |
| Actives   | 2,15% | 2,15% | 2,05% | 1,90% | 1,95% |
| Retirees  | 1,70% | 1,65% | 1,55% | 1,50% | 1,50% |
| Composite | 2,05% | 2,05% | 1,90% | 1,80% | 1,85% |

The discount rate development of the past four years is shown in the following chart:

#### **Historical Discount Rates**