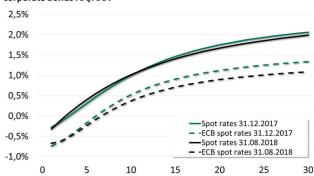

#### **Spot Rates**

In detail, the spot rates for high quality corporate bonds (and in comparison: Eurozone government bonds) are as follows:

## Spot rates for government bonds (issued by the ECB) and corporate bonds AA/AAA

We are pleased to support you on any effects the discount rate has on your pension plans as well as on any questions connected to this issue.