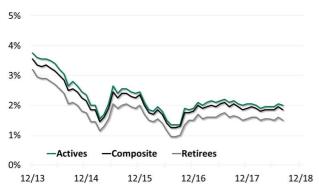

The discount rate development of the past four years is shown in the following chart:

#### **Historical Discount Rates**

|           | 2017  |       | 2018  |       |       |
|-----------|-------|-------|-------|-------|-------|
| Date      | 30.09 | 31.12 | 31.03 | 30.06 | 31.08 |
| Actives   | 2,15% | 2,05% | 1,90% | 1,95% | 2,00% |
| Retirees  | 1,65% | 1,55% | 1,50% | 1,50% | 1,50% |
| Composite | 2,05% | 1,90% | 1,80% | 1,85% | 1,85% |