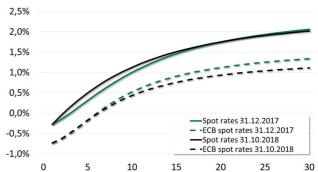

## **Spot Rates**

In detail, the spot rates for high quality corporate bonds (and in comparison: Eurozone government bonds) are as follows:

Spot rates for government bonds (issued by the ECB) and corporate bonds AA/AAA