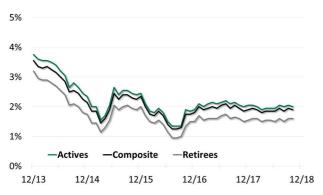

The discount rate development of the past four years is shown in the following chart:

**Historical Discount Rates** 

|           | 2017  | 2018  |       |       |       |
|-----------|-------|-------|-------|-------|-------|
| Date      | 31.12 | 31.03 | 30.06 | 30.09 | 31.10 |
| Actives   | 2,05% | 1,90% | 1,95% | 2,05% | 2,00% |
| Retirees  | 1,55% | 1,50% | 1,50% | 1,60% | 1,60% |
| Composite | 1,90% | 1,80% | 1,85% | 1,95% | 1,90% |