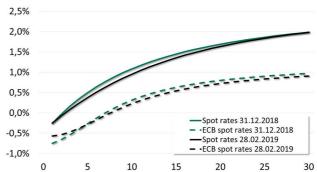

## **Spot Rates**

In detail, the spot rates for high quality corporate bonds (and in comparison: Eurozone government bonds) are as follows:

Spot rates for government bonds (issued by the ECB) and corporate bonds AA/AAA

## Methodology

The discount rate applicable is calculated as a single discount rate for a representative pension plan, leading to identical measurement results as the yield curve (spot rates). The latter is determined with regards to Euro Corporate Bonds provided by Bloomberg with a minimum AA-rating at the balance sheet date by at least one of the rating agencies Fitch, Standard & Poor's or Moody's (**5A approach**). The Svensson method, a Nelson-Siegel type function, is applied for interpolation and extrapolation purposes. No adjustment is carried out on the corporate bonds taken into account and only information concerning the spot rates, deductible from the corporate bonds, are applied. In particular, no explicit assumptions are made on the extrapolation concerning long durations.