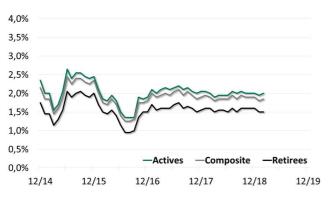

The discount rate development of the past four years is shown in the following chart:

**Historical Discount Rates** 

|           | 2018  |       |       |       | 2019  |
|-----------|-------|-------|-------|-------|-------|
| Date      | 31.03 | 30.06 | 30.09 | 31.12 | 28.02 |
| Actives   | 1,90% | 1,95% | 2,05% | 2,00% | 2,00% |
| Retirees  | 1,50% | 1,50% | 1,60% | 1,60% | 1,50% |
| Composite | 1,80% | 1,85% | 1,95% | 1,90% | 1,85% |