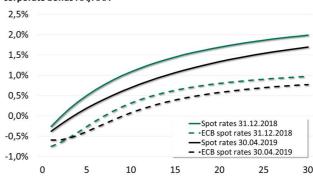

#### **Spot Rates**

In detail, the spot rates for high quality corporate bonds (and in comparison: Eurozone government bonds) are as follows:

## Spot rates for government bonds (issued by the ECB) and corporate bonds AA/AAA

We are pleased to support you on any effects the discount rate has on your pension plans as well as on any questions connected to this issue.