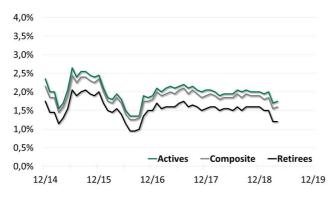

The discount rate development of the past four years is shown in the following chart:

#### **Historical Discount Rates**

|           | 2018  |       |       | 2019  |       |
|-----------|-------|-------|-------|-------|-------|
| Date      | 30.06 | 30.09 | 31.12 | 31.03 | 30.04 |
| Actives   | 1,95% | 2,05% | 2,00% | 1,70% | 1,75% |
| Retirees  | 1,50% | 1,60% | 1,60% | 1,20% | 1,20% |
| Composite | 1,85% | 1,95% | 1,90% | 1,55% | 1,60% |