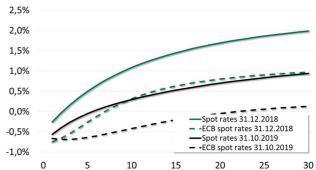

## **Spot Rates**

In detail, the spot rates for high quality corporate bonds (and in comparison: Eurozone government bonds) are as follows:

Spot rates for government bonds (issued by the ECB) and corporate bonds AA/AAA