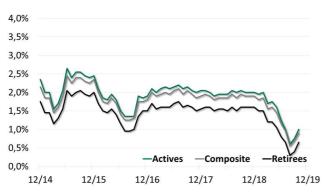

|           | 2018  | 2019  |       |       |       |
|-----------|-------|-------|-------|-------|-------|
| Date      | 31.12 | 31.03 | 30.06 | 30.09 | 31.10 |
| Actives   | 2,00% | 1,70% | 1,25% | 0,75% | 1,00% |
| Retirees  | 1,60% | 1,20% | 0,80% | 0,40% | 0,65% |
| Composite | 1,90% | 1,55% | 1,15% | 0,70% | 0,90% |

The discount rate development of the past four years is shown in the following chart:

**Historical Discount Rates** 