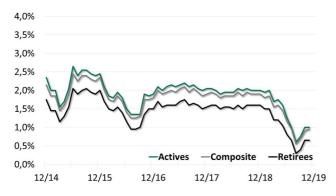

The discount rate development of the past four years is shown in the following chart:

#### **Historical Discount Rates**

|           | 2018  | 2019  |       |       |       |
|-----------|-------|-------|-------|-------|-------|
| Date      | 31.12 | 31.03 | 30.06 | 30.09 | 30.11 |
| Actives   | 2,00% | 1,70% | 1,25% | 0,75% | 1,00% |
| Retirees  | 1,60% | 1,20% | 0,80% | 0,40% | 0,65% |
| Composite | 1,90% | 1,55% | 1,15% | 0,70% | 0,95% |