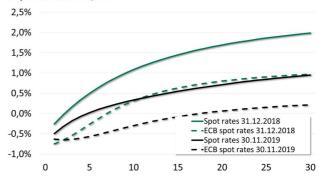

#### **Spot Rates**

In detail, the spot rates for high quality corporate bonds (and in comparison: Eurozone government bonds) are as follows:

## Spot rates for government bonds (issued by the ECB) and corporate bonds AA/AAA

We are pleased to support you on any effects the discount rate has on your pension plans as well as on any questions connected to this issue.

#### Methodology

The discount rate applicable is calculated as a single discount rate for a representative pension plan, leading to identical measurement results as the yield curve (spot rates). The latter is determined with regards to Euro Corporate Bonds provided by Bloomberg with a minimum AA-rating at the balance sheet date by at least one of the rating agencies Fitch, Standard & Poor's or Moody's (5A approach).

The Svensson method, a Nelson-Siegel type function, is applied for interpolation and extrapolation purposes. No adjustment is carried out on the corporate bonds taken into account and only information concerning the spot rates, deductible from the corporate bonds, are applied. In particular, no explicit assumptions are made on the extrapolation concerning long durations.