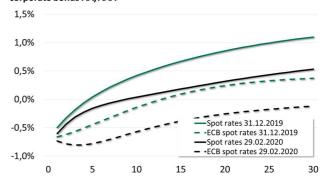

#### **Spot Rates**

In detail, the spot rates for high quality corporate bonds (and in comparison: Eurozone government bonds) are as follows:

## Spot rates for government bonds (issued by the ECB) and corporate bonds AA/AAA

We are pleased to support you on any effects the discount rate has on your pension plans as well as on any questions connected to this issue.