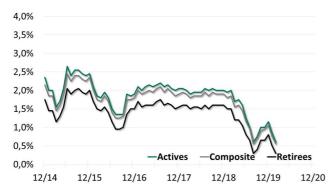

The discount rate development of the past four years is shown in the following chart:

#### **Historical Discount Rates**

| _         | 2019  |       |       |       | 2020  |
|-----------|-------|-------|-------|-------|-------|
| Date      | 31.03 | 30.06 | 30.09 | 31.12 | 29.02 |
| Actives   | 1,70% | 1,25% | 0,75% | 1,15% | 0,60% |
| Retirees  | 1,20% | 0,80% | 0,40% | 0,80% | 0,30% |
| Composite | 1,55% | 1,15% | 0,70% | 1,05% | 0,55% |