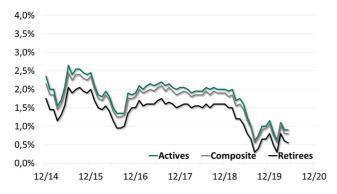

### Discount rate as of 31 May 2020 at 0.80 %

Discount rates more or less unchanged

The discount rates for the measurement of pension obligations according to international standards (IAS19.83 and FASB ASC 715-30-35-432 respectively) for actives and retirees amount to

|           | 2019  |       |       | 2020  |       |
|-----------|-------|-------|-------|-------|-------|
| Date      | 30.06 | 30.09 | 31.12 | 31.03 | 31.05 |
| Actives   | 1,25% | 0,75% | 1,15% | 1,10% | 0,90% |
| Retirees  | 0,80% | 0,40% | 0,80% | 0,80% | 0,55% |
| Composite | 1,15% | 0,70% | 1,05% | 1,05% | 0,80% |

The discount rate development of the past four years is shown in the following chart:

#### **Historical Discount Rates**