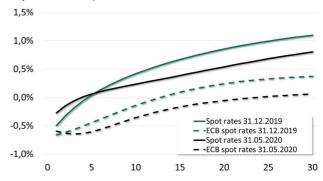

#### **Spot Rates**

In detail, the spot rates for high quality corporate bonds (and in comparison: Eurozone government bonds) are as follows:

## Spot rates for government bonds (issued by the ECB) and corporate bonds AA/AAA

We are pleased to support you on any effects the discount rate has on your pension plans as well as on any questions connected to this issue.